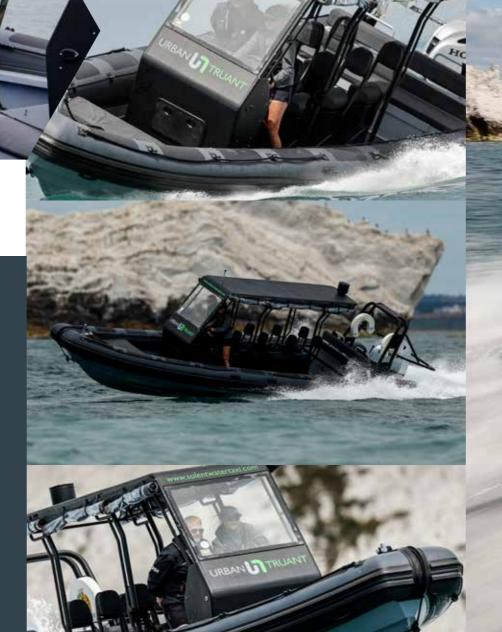

## **OPTIONAL EXTRAS**

- Console & seat options Rollbar Roll bar with ladder
- T-Top / XL T-Top
- Brushed foam teak finish deck
- Dive rack