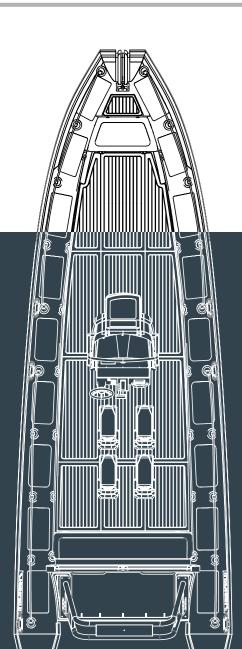

- ORCA® Hypalon or PVC tube Welded seams (PVC)

- Flush mount non-return valves
- High tensile chromated & powder coated aluminum hull
- Integrated transom supports
- Self-draining deckIntegrated under-deck fuel tank
- Lifting points and towing eyes
- Tow bridle points
- Anti-slip deck
- Heavy duty rubbing strake
- Keel guard
- Highfield dry bag
- Foot pump, oars, repair kit
- Carbon dash
- Bow cushion
- Electrical pack for console
- Electrical pack for boat

## (OLOVR S(HEMES

| OVERALL LENGTH         | 860cm     | 28′3″   |
|------------------------|-----------|---------|
| INTERNAL LENGTH        | 631cm     | 20′8″   |
| OVERALL WIDTH          | 310cm     | 10′2′   |
| INTERNAL WIDTH         | 184cm     | 6′      |
| DEADRISE               | 26°       |         |
| TUBE DIAMETER          | 58cm      | 23′′    |
| NUMBER OF AIR CHAMBERS | 6         |         |
| MAXIMUM LOAD           | 2106kg    | 4643lbs |
| MAXIMUM PEOPLE         | 20        |         |
| BOAT WEIGHT*           | 1392kg    | 3069lbs |
| MAXIMUM POWER          | 2 x 300hp |         |
| ENGINE SHAFT           | XL / UL   |         |
| FUEL TANK              | 4301      |         |
| DESIGN CATEGORY        | C or B    |         |