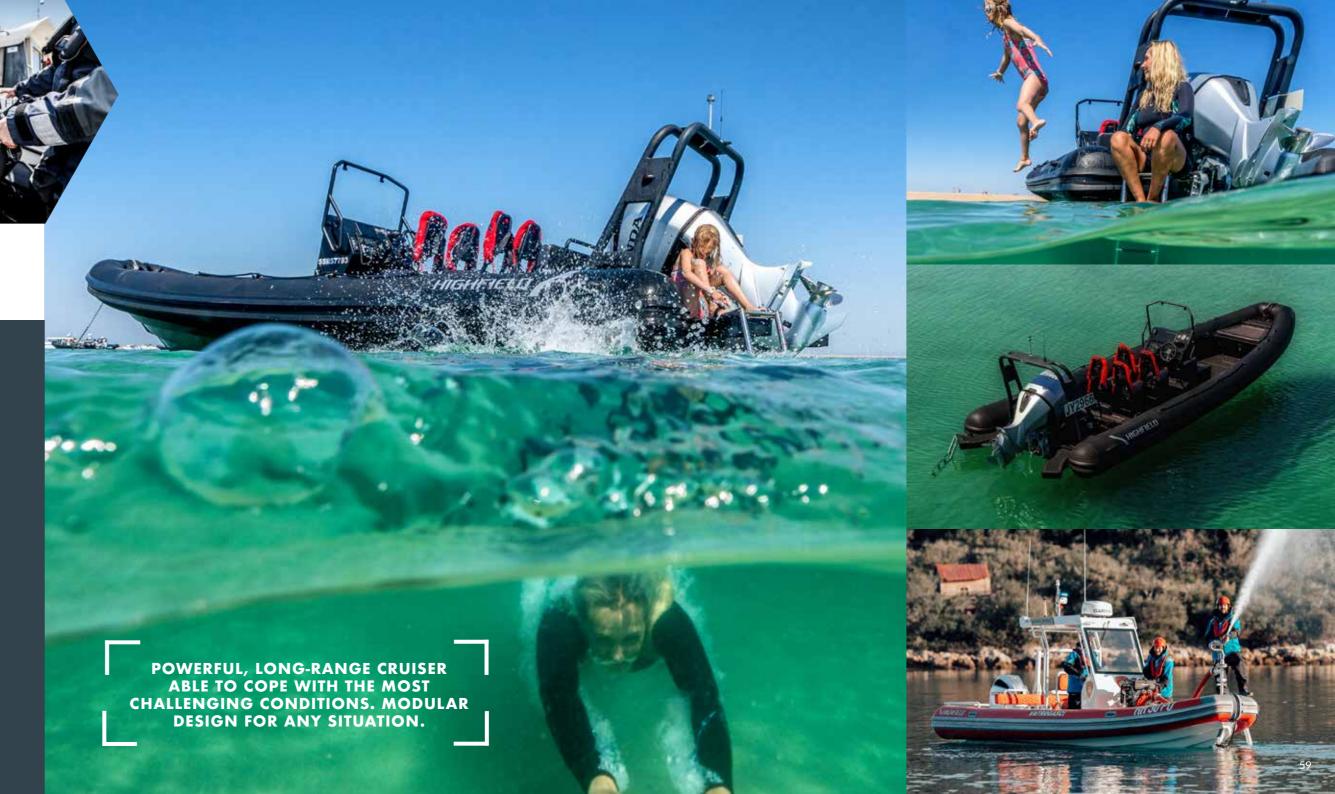

## **OPTIONAL EXTRAS**

- Console & seat options
- Rollbar Dive rack
- T-Top / XL T-Top
- Brushed foam teak finish deck
- Roll bar with ladder

| OVERALL LENGTH              | 760cm 25′            |                                |  |
|-----------------------------|----------------------|--------------------------------|--|
| INTERNAL LENGTH             | 590cm 19′4″          |                                |  |
| OVERALL WIDTH               | 288cm                | 9'6''                          |  |
| INTERNAL WIDTH              | 169cm                | 5′7′′                          |  |
| DEADRISE                    | 26°                  |                                |  |
| TUBE DIAMETER               | 58cm                 | 23′′                           |  |
| NUMBER OF AIR CHAMBERS      | 6                    |                                |  |
|                             | •                    |                                |  |
| MAXIMUM LOAD                | 1753kg               | 3865lbs                        |  |
| MAXIMUM LOAD MAXIMUM PEOPLE |                      | 3865lbs                        |  |
|                             | 1753kg               | 3865lbs                        |  |
| MAXIMUM PEOPLE              | 1753kg<br>1          | 3865lbs<br>6<br>2161lbs        |  |
| MAXIMUM PEOPLE BOAT WEIGHT* | 1753kg<br>1<br>980kg | 3865lbs<br>6<br>2161lbs<br>Ohp |  |