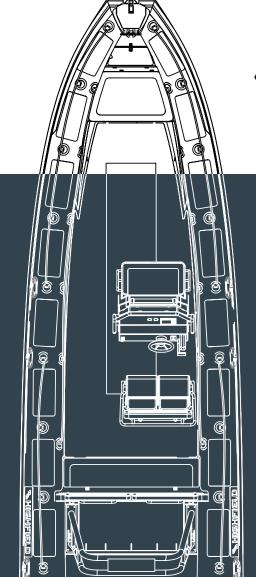

- ORCA® Hypalon or PVC tube Welded seams (PVC)

- Flush mount non-return valves
- High tensile chromated & powder coated aluminum hull

- Integrated transom supportsSelf-draining deckIntegrated under-deck fuel tank
- Lifting points and towing eyes
- Tow bridle points
- Anti-slip deck - Heavy duty rubbing strake
- Keel guard
- Highfield dry bag
- Foot pump, oars, repair kit
- Carbon dash
- Bow cushion
- Electrical pack for console Electrical pack for boat

## **OPTIONAL EXTRAS**

- Console & seat options
- Rollbar Dive rack
- T-Top / XL T-Top
- Brushed foam teak finish deck
- Roll bar with ladder

| OVERALL LENGTH              | 760cm 25′            |                                |  |
|-----------------------------|----------------------|--------------------------------|--|
| INTERNAL LENGTH             | 590cm 19′4″          |                                |  |
| OVERALL WIDTH               | 288cm                | 9'6''                          |  |
| INTERNAL WIDTH              | 169cm                | 5′7′′                          |  |
| DEADRISE                    | 26°                  |                                |  |
| TUBE DIAMETER               | 58cm                 | 23′′                           |  |
| NUMBER OF AIR CHAMBERS      | 6                    |                                |  |
|                             | •                    |                                |  |
| MAXIMUM LOAD                | 1753kg               | 3865lbs                        |  |
| MAXIMUM LOAD MAXIMUM PEOPLE |                      | 3865lbs                        |  |
|                             | 1753kg               | 3865lbs                        |  |
| MAXIMUM PEOPLE              | 1753kg<br>1          | 3865lbs<br>6<br>2161lbs        |  |
| MAXIMUM PEOPLE BOAT WEIGHT* | 1753kg<br>1<br>980kg | 3865lbs<br>6<br>2161lbs<br>Ohp |  |