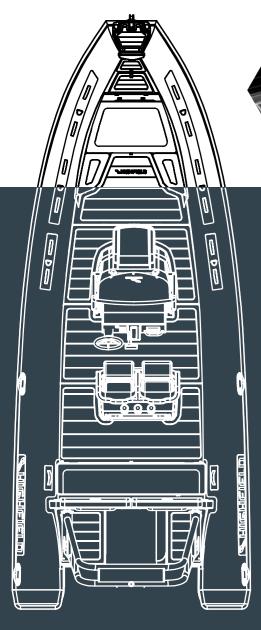

## (OLOVR S(HEMES

| OVERALL LENGTH         | 719cm  | 23'7''  |
|------------------------|--------|---------|
| INTERNAL LENGTH        | 538cm  | 17'8″   |
| OVERALL WIDTH          | 293cm  | 9'7''   |
| INTERNAL WIDTH         | 169cm  | 5'7''   |
| DEADRISE               | 26°    |         |
| TUBE DIAMETER          | 58cm   | 23′′    |
| NUMBER OF AIR CHAMBERS | 6      |         |
| MAXIMUM LOAD           | 1503kg | 3312lbs |
| MAXIMUM PEOPLE         | 14     |         |
| BOAT WEIGHT**          | 1023kg | 2255lbs |
| MAXIMUM POWER          | 250hp  |         |
| ENGINE SHAFT           | XL     |         |
| FUEL TANK              | 2851   |         |
| DESIGN CATEGORY        | С      |         |

\* boat, console, standard seating, platform & shower kit only

LAYOUT & WIDE BEAM MAKE THE PA700

and and the state of the second state of the second state of the second state of the second second second second