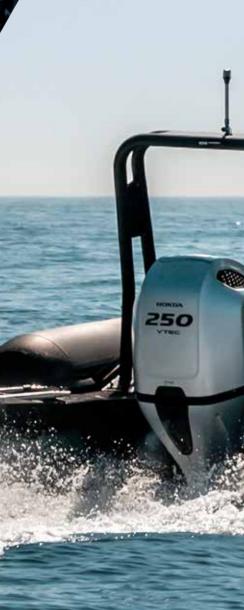

## (OLOVR S(HEMES

| OVERALL LENGTH         | 719cm  | 23'7''  |
|------------------------|--------|---------|
| INTERNAL LENGTH        | 538cm  | 17'8″   |
| OVERALL WIDTH          | 293cm  | 9'7''   |
| INTERNAL WIDTH         | 169cm  | 5'7''   |
| DEADRISE               | 26°    |         |
| TUBE DIAMETER          | 58cm   | 23′′    |
| NUMBER OF AIR CHAMBERS | 6      |         |
| MAXIMUM LOAD           | 1503kg | 3312lbs |
| MAXIMUM PEOPLE         | 14     |         |
| BOAT WEIGHT**          | 1023kg | 2255lbs |
| MAXIMUM POWER          | 250hp  |         |
| ENGINE SHAFT           | XL     |         |
| FUEL TANK              | 2851   |         |
| DESIGN CATEGORY        | С      |         |