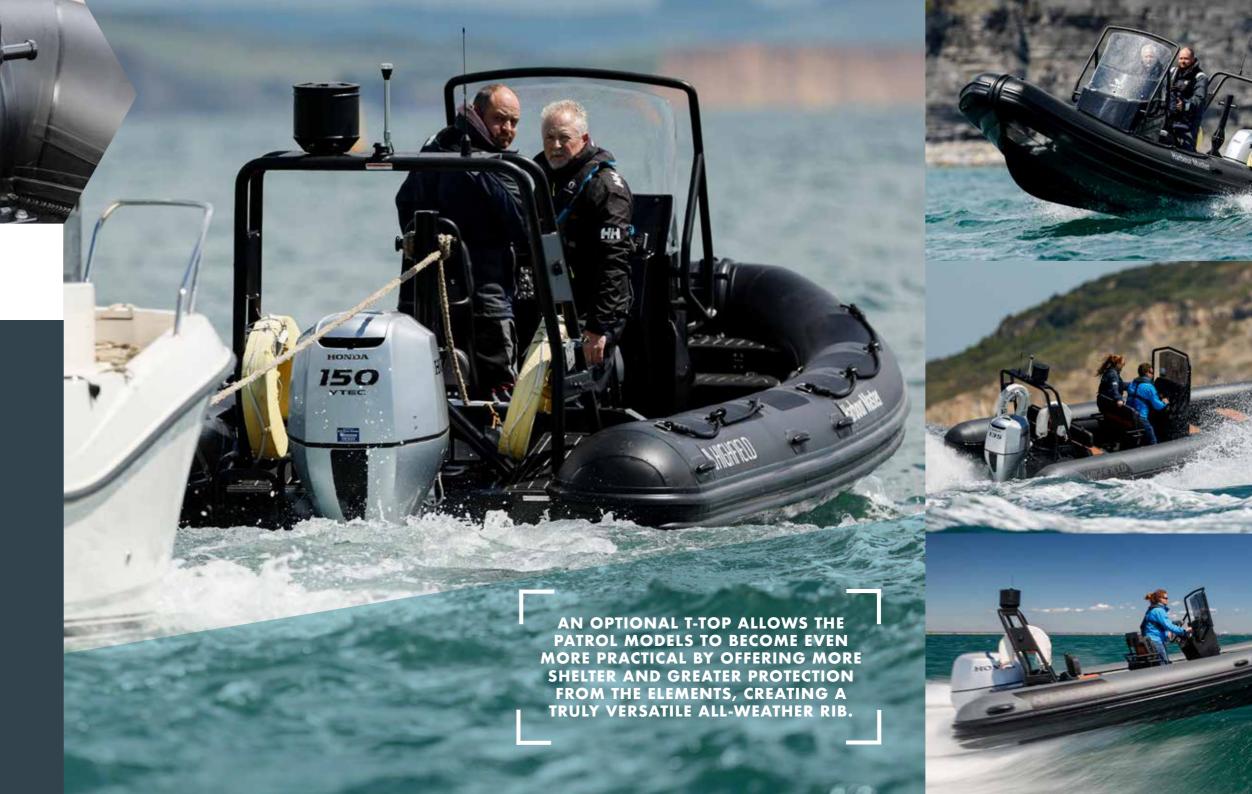

## **OPTIONAL EXTRAS**

- Console & seat options Rollbar T-Top Dive rack
- Transom ladder Roll bar with ladder
- Brushed foam teak finish deck