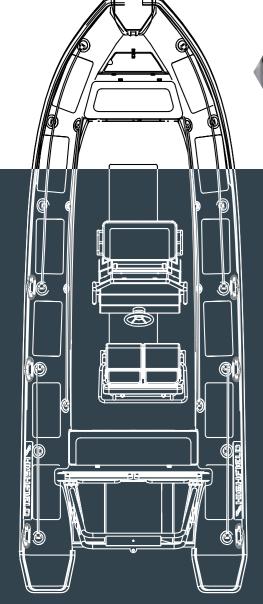

## (OLOVR S(HEMES

| OVERALL LENGTH         | 651cm  | 21'4''  |
|------------------------|--------|---------|
| INTERNAL LENGTH        | 475cm  | 15′7″   |
| OVERALL WIDTH          | 259cm  | 8′6′′   |
| INTERNAL WIDTH         | 135cm  | 4′5′′   |
| DEADRISE               | 26°    |         |
| TUBE DIAMETER          | 58cm   | 23′′    |
| NUMBER OF AIR CHAMBERS | 6      |         |
| MAXIMUM LOAD           | 1287kg | 2837lbs |
| MAXIMUM PEOPLE         | 13     |         |
| BOAT WEIGHT*           | 740kg  | 1631lbs |
| MAXIMUM POWER          | 200hp  |         |
| ENGINE SHAFT           | XL     |         |
| FUEL TANK              | 1401   |         |
| DESIGN CATEGORY        | С      |         |