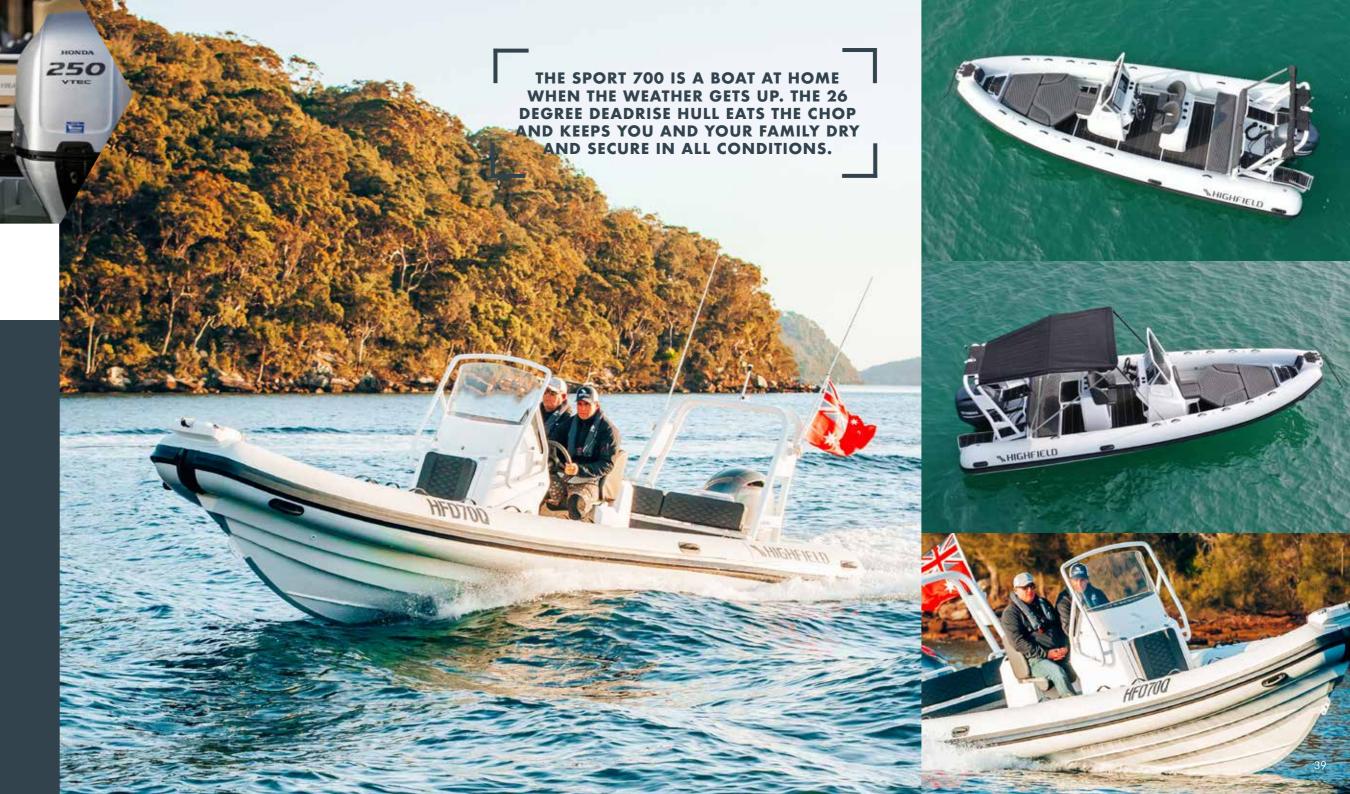

(OLOVR S(HEMES

| VERALL LENGTH         | 719cm  | 23′7′′  |
|-----------------------|--------|---------|
| NTERNAL LENGTH        | 538cm  | 17′8″   |
| VERALL WIDTH          | 293cm  | 9′7′′   |
| NTERNAL WIDTH         | 170cm  | 5′7′′   |
| EADRISE               | 26°    |         |
| UBE DIAMETER          | 58cm   | 23′′    |
| UMBER OF AIR CHAMBERS | 6      |         |
| IAXIMUM LOAD          | 1503kg | 3312lbs |
| AXIMUM PEOPLE         | 14     |         |
| OAT WEIGHT**          | 1023kg | 2255lbs |
| AXIMUM POWER          | 250hp  |         |
| NGINE SHAFT           | XL     |         |
| UEL TANK              | 2851   |         |
|                       |        |         |