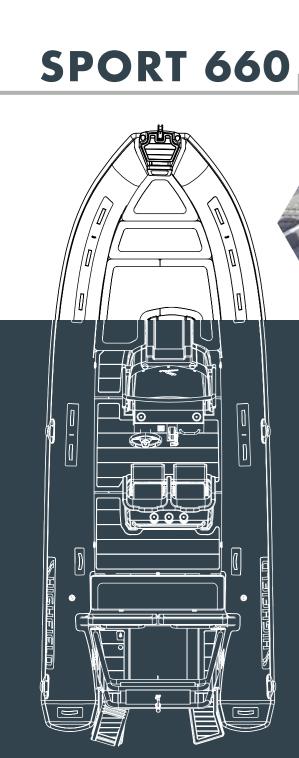

## STANDARD FEATURES

- ORCA® Hypalon or PVC tube
- Welded seams (PVC)
- Flush mount non-return valves
- High tensile chromated & powder coated aluminum hull
- Self-draining deck
- Integrated rear seat with cushion
- Integrated transom supports
- Lifting points and towing eyesBrushed foam teak finish deck
- Heavy duty rubbing strake
- Keel guard
- Highfield dry bag Foot pump & repair kit
- Electrical pack for boat & console
- Carbon dash for console - Platform with ladder
- Sundeck
- Roll bar
- Shower kit