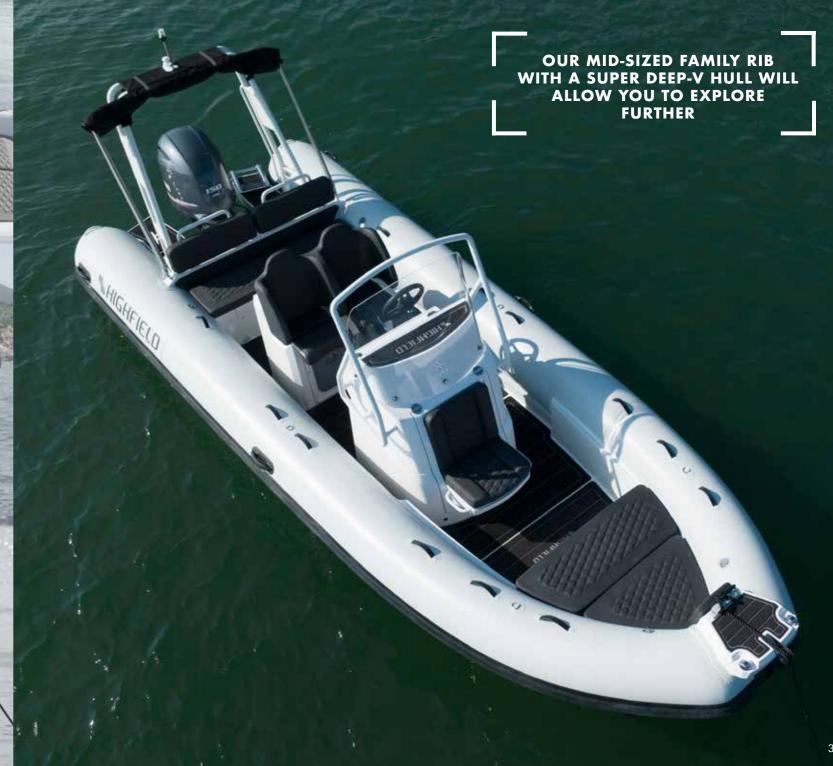

## STANDARD FEATURES

- ORCA® Hypalon or PVC tube
- Welded seams (PVC)
- Flush mount non-return valves
- High tensile chromated & powder coated aluminum hull
- Self-draining deck
- Integrated rear seat with cushion
- Integrated transom supports
- Lifting points and towing eyesBrushed foam teak finish deck
- Heavy duty rubbing strake
- Keel guard
- Highfield dry bag Foot pump & repair kit
- Electrical pack for boat & console
- Carbon dash for console - Platform with ladder
- Sundeck
- Roll bar
- Shower kit