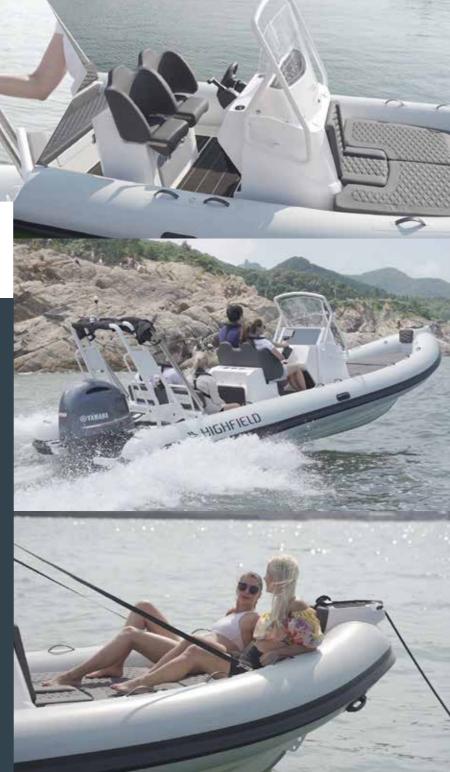

## STANDARD FEATURES

- ORCA® Hypalon or PVC tube
- Welded seams (PVC)
- Flush mount non-return valves
- High tensile chromated & powder coated aluminum hull
- Self-draining deck
- Integrated rear seat with cushion
- Integrated transom supports
- Lifting points and towing eyesBrushed foam teak finish deck
- Heavy duty rubbing strake
- Keel guard
- Highfield dry bag Foot pump & repair kit
- Electrical pack for boat & console
- Carbon dash for console - Platform with ladder
- Sundeck
- Roll bar
- Shower kit