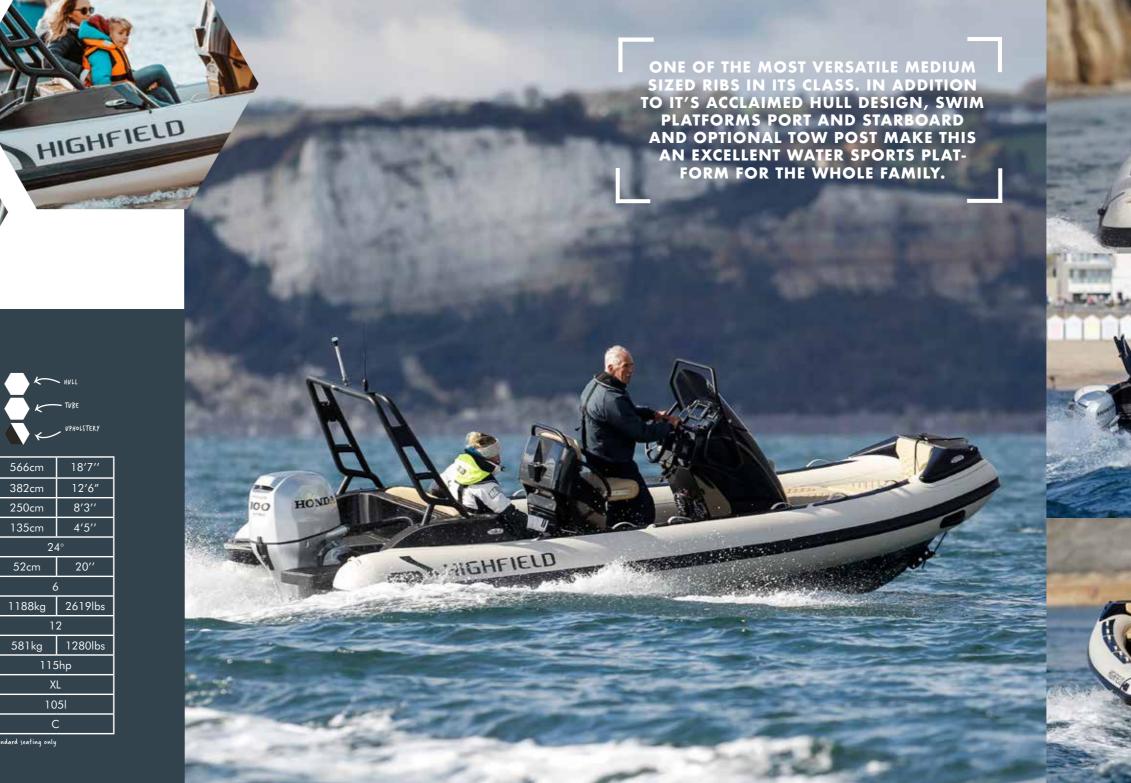

| 6      |                                                                    |
| 1188kg | 2619lbs                                                            |
| 12     |                                                                    |
| 581kg  | 1280lbs                                                            |
| 115hp  |                                                                    |
| XL     |                                                                    |
| 105l   |                                                                    |
|        |                                                                    |
|        | 382cm<br>250cm<br>135cm<br>24<br>52cm<br>6<br>1188kg<br>1<br>581kg |

\*smaller tube diameter available \*\* boat, console & standard seating only