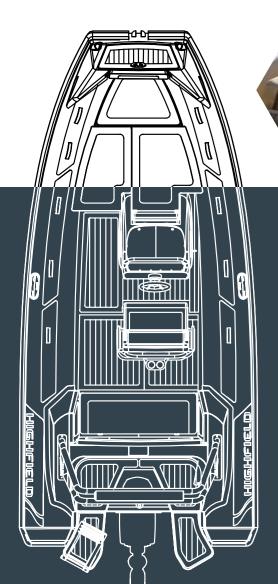

- ORCA® Hypalon or PVC tube
- Welded seams (PVC)
- Flush mount non-return valves
- High tensile chromated &
  powder coated aluminum hull
  Self-draining deck
- Integrated rear seat with cushion
- Integrated transom supports
- Lifting points and towing eyes
- Brushed foam teak finish deck - Heavy duty rubbing strake
- Keel guard
- Highfield dry bag
- Foot pump & repair kit
- Electrical pack for boat & console
- Carbon dash for console - Platform with ladder