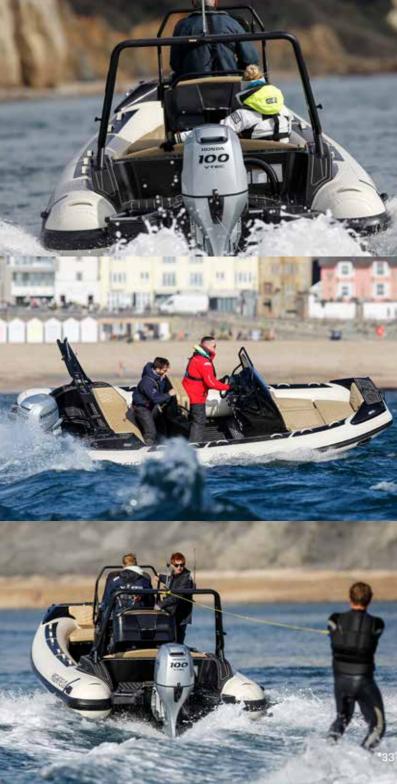

6      |                                                                    |
| 1188kg | 2619lbs                                                            |
| 12     |                                                                    |
| 581kg  | 1280lbs                                                            |
| 115hp  |                                                                    |
| XL     |                                                                    |
| 105l   |                                                                    |
|        |                                                                    |
|        | 382cm<br>250cm<br>135cm<br>24<br>52cm<br>6<br>1188kg<br>1<br>581kg |

\*smaller tube diameter available \*\* boat, console & standard seating only