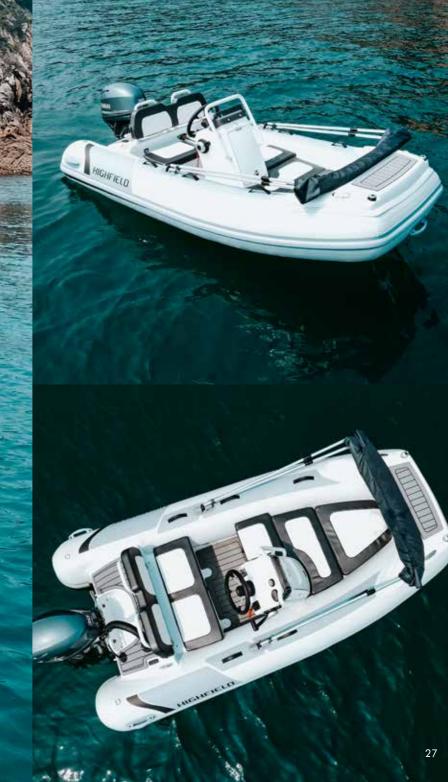

## **SPORT** 300-360

- ORCA® Hypalon or PVC tube
- Welded seams (PVC)
- Flush mount non-return valves
- High tensile chromated & powder coated aluminum hull
- Integrated rear seat with cushion
- Integrated transom supports
- Lifting points and towing eyesBrushed foam teak finish deck
- Heavy duty rubbing strake
- Keel guard
- Highfield dry bag
- Foot pump, oars, repair kit
- Electrical pack for boat & console
- Carbon dash for console

TRUE LIGHTWEIGHT LUXURY. OUR SMALLEST SPORT MODELS MAKE THE IDEAL TENDER, SMALL ENOUGH TO SIT ON THE BACK OF MOST CRUISERS. SMALL AND NIMBLE, BUT WITH ENOUGH ROM TO CARRY EVERYTHING YOU NEED FOR A DAY ON THE WATER.