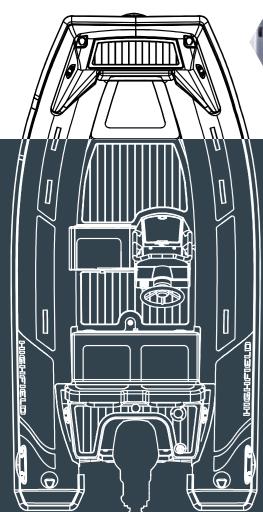

## **SPORT** 300-360

- ORCA® Hypalon or PVC tube
- Welded seams (PVC)
- Flush mount non-return valves
- High tensile chromated & powder coated aluminum hull
- Integrated rear seat with cushion
- Integrated transom supports
- Lifting points and towing eyesBrushed foam teak finish deck
- Heavy duty rubbing strake
- Keel guard
- Highfield dry bag
- Foot pump, oars, repair kit
- Electrical pack for boat & console
- Carbon dash for console

TRUE LIGHTWEIGHT LUXURY. OUR SMALLEST SPORT MODELS MAKE THE IDEAL TENDER, SMALL ENOUGH TO SIT ON THE BACK OF MOST CRUISERS. SMALL AND NIMBLE, BUT WITH ENOUGH ROM TO CARRY EVERYTHING YOU NEED FOR A DAY ON THE WATER.