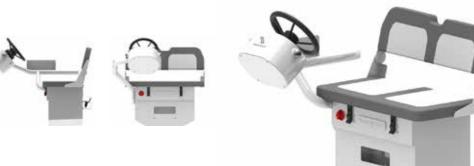

## CONSOLE OPTIONS CL340 & UP

HIG

## GT CONSOLE

The NEW "Grand Tour" GT version console option combines lightweight and performance of the Classic line but with more comfort and styling from the luxury Sport boats for a perfect combination of releability and styling. The Classic GT is available for CL340 and up, turning the Classic into an easy handling runabout, perfect for having fun when you've anchored for lunch.