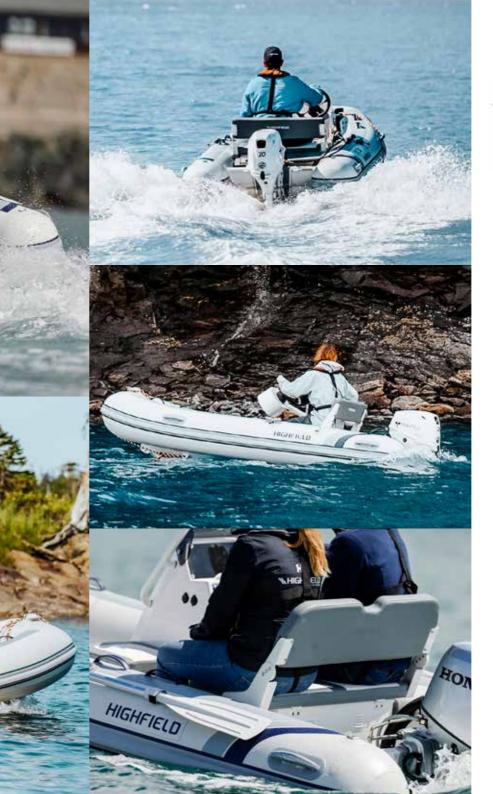

## FCT CONSOLE

The FCT7 console package is a perfect addition to any Classic 310 up to Classic 380 model giving you an additional level of comfort and enjoyability for your day on the water. The rear bench seat with high backrest and closed cell foam cushions which won't hold water, are perfect for a comfortable day exploring. The console helm is an open style design giving you unprecedented legroom in a boat of its size while a carbon dash with LED switches and branded steering wheel add a dash of style. An electrical package including led flush mounted switch panel, navigation lights and bilge pump are all standard.

## GT CONSOLE

The NEW "Grand Tour" GT version console option combines lightweight and performance of the Classic line but with more comfort and styling from the luxury Sport boats for a perfect combination of releability and styling. The Classic GT is available for CL340 and up, turning the Classic into an easy handling runabout, perfect for having fun when you've anchored for lunch.