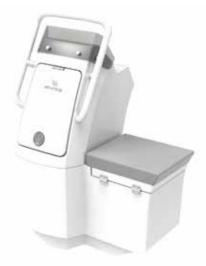

## CONSOLE OPTIONS CL340 & UP

HIG





## FCT CONSOLE

The FCT7 console package is a perfect addition to any Classic 310 up to Classic 380 model giving you an additional level of comfort and enjoyability for your day on the water. The rear bench seat with high backrest and closed cell foam cushions which won't hold water, are perfect for a comfortable day exploring. The console helm is an open style design giving you unprecedented legroom in a boat of its size while a carbon dash with LED switches and branded steering wheel add a dash of style. An electrical package including led flush mounted switch panel, navigation lights and bilge pump are all standard.

## WEIGHT: 36kg / 80lbs (APACITY: 1001 / 3.5 cu ft





## GT CONSOLE

The NEW "Grand Tour" GT version console option combines lightweight and performance of the Classic line but with more comfort and styling from the luxury Sport boats for a perfect combination of releability and styling. The Classic GT is available for CL340 and up, turning the Classic into an easy handling runabout, perfect for having fun when you've anchored for lunch.

(ONSOLE WEIGHT: 25.5kg / 56lbs FOLDING SEAT WEIGHT: 20kg / 45lbs